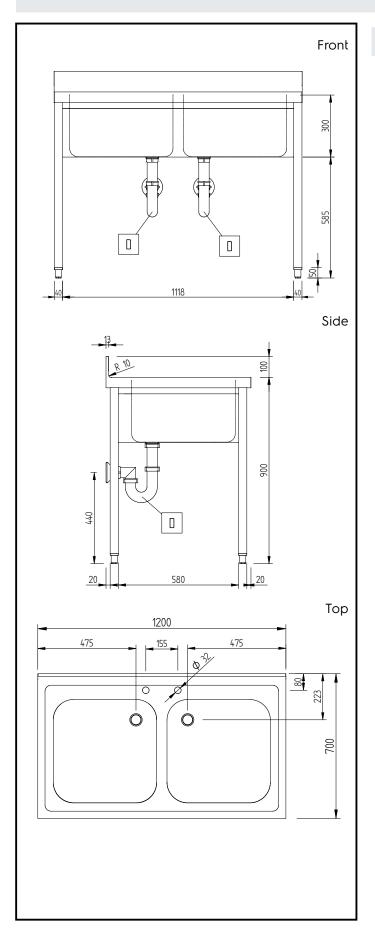

# **Key Information:**

External dimensions, Width:

134066 (GLG1225E)

External dimensions, Depth:

External dimensions, Height:

Upstand Dimensions, Height:

Upstand Dimensions, Depth:

Upstand Dimensions, Radius:

R=10

Bowls number

1200 mm

1000 mm

13 mm

R=10

Bowl dimensions 500x500xH300

Worktop thickness: 50 mm Net weight: 38 kg